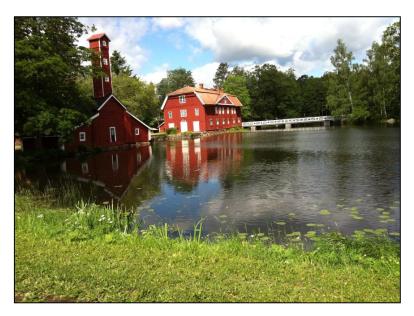

## **IN STROMFORS MILLS FINLAND 3-9.6.2018**

Our summer intensive will be held the beautiful and peaceful Stromforsin Ruukki (Stromfors Mills), close to the city Loviisa. It is 17km from Loviisa in Ruotsinpyhtaa and about 100km from Helsinki. Historically, the area hosted a booming iron industry since 1600s. It is an area with old beautiful Mill houses. Have a look their website to learn more about this wonderful location full of history <u>www.stromforsinruukki.fi</u> ( click the English flag and you can get the text in English.)

Accommodation will be in the beautiful mill houses in the area. We work 6 days, so that the middle day Wednesday is free to relax. Accommodation costs for a room including meals (fullboard) is **280€-300€** (including also towels and sheets).